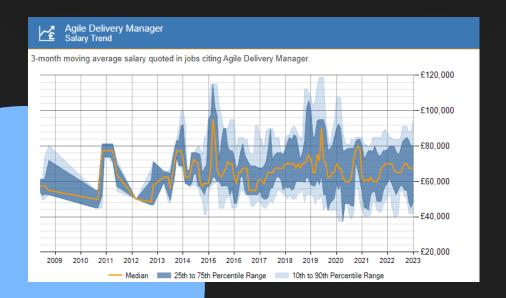

## Agile Delivery Managers.

All expectations are based on **Agile Delivery Managers** and those looking for permanent roles in **England**.

| Location UK                                              | 2023    | Same period 2022 | Same period 2021 |
|----------------------------------------------------------|---------|------------------|------------------|
| Rank                                                     | 914     | 937              | 718              |
| Rank change year-on-<br>year                             | +23     | -219             | +161             |
| Permanent jobs<br>requiring an Agile<br>Delivery Manager | 99      | 153              | 79               |
| As % of all permanent jobs advertised in the UK          | 0.091%  | 0.12%            | 0.13%            |
| As % of the Job<br>Titles category                       | 0.096%  | 0.12%            | 0.13%            |
| 10 <sup>th</sup> Percentile                              | £45,150 | £46,750          | £42,875          |
| 25 <sup>th</sup> Percentile                              | £55,000 | £55,000          | £56,250          |
| Median annual salary<br>(50 <sup>th</sup> Percentile)    | £70,000 | £68,500          | £75,000          |
| Median % change year-<br>on-year                         | +2.19%  | -8.67%           | +15.38%          |
| 75 <sup>th</sup> Percentile                              | £85,000 | £77,500          | £82,500          |
| 90 <sup>th</sup> Percentile                              | £91,250 | £85,000          | £85,000          |
| UK excluding London<br>median annual salary              | £57,500 | £67,500          | £57,500          |