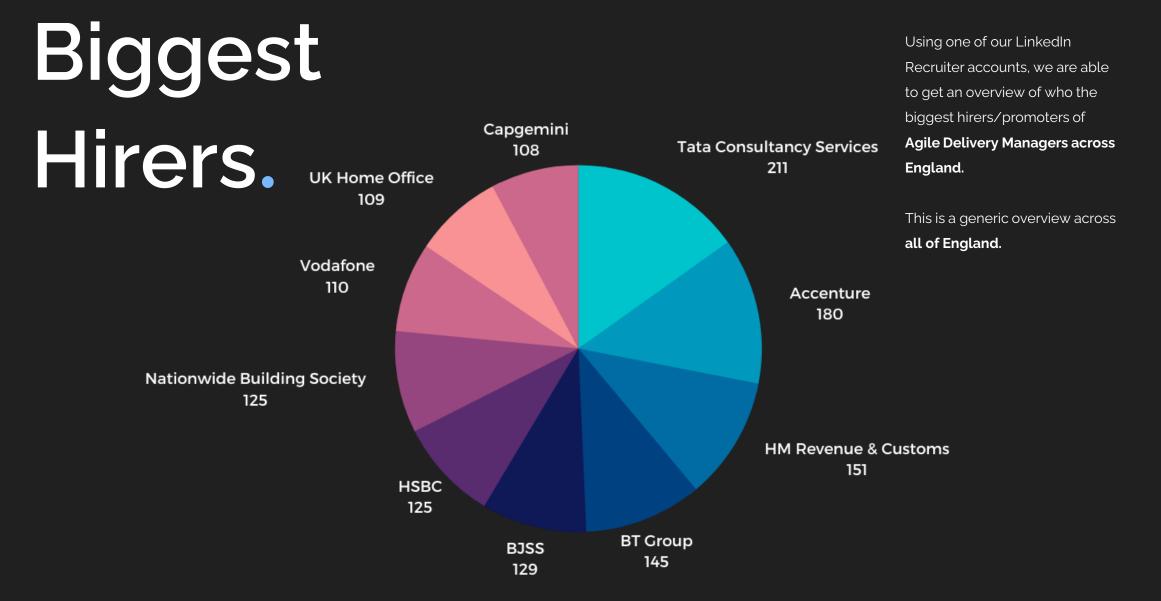

| 0.13%            |
| 10 <sup>th</sup> Percentile                              | £45,150 | £46,750          | £42,875          |
| 25 <sup>th</sup> Percentile                              | £55,000 | £55,000          | £56,250          |
| Median annual salary<br>(50 <sup>th</sup> Percentile)    | £70,000 | £68,500          | £75,000          |
| Median % change year-<br>on-year                         | +2.19%  | -8.67%           | +15.38%          |
| 75 <sup>th</sup> Percentile                              | £85,000 | £77,500          | £82,500          |
| 90 <sup>th</sup> Percentile                              | £91,250 | £85,000          | £85,000          |
| UK excluding London<br>median annual salary              | £57,500 | £67,500          | £57,500          |

tact.



### tact.

### Contact.



www.tact-it.co.uk



+44 7539 042470



j.beevers@tact-it.co.uk